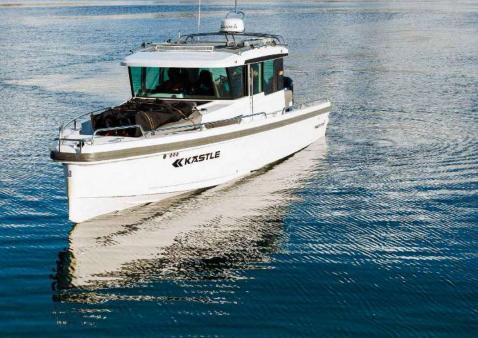

KKASTLE

Our boat Axopar 37 is perfectly adapted to navigate the fjords; quickly and safely, it can cover a distance of more than 35 nautical miles in less than 30 minutes.

Its spacious, conditioned cabin offers unrivalled comfort for enjoying the scenery on the move.

The boat makes it possible to double the skiable terrain.
Access to these areas is only possible by sea.

Its shallow draft and straight bow allow it to approach the coast and disembark without difficulty. This programme includes a basic package of 150 nautical miles for all boat trips.