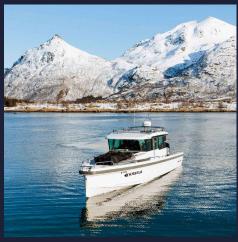

KKASTLE

Our boat Axopar 37 is perfectly adapted to navigate the fjords; quickly and safely, it can cover a distance of more than 35 nautical miles in less than 30 minutes.

Its spacious, conditioned cabin offers unrivalled comfort for enjoying the scenery on the move.

The boat makes it possible to double the skiable terrain.
Access to these areas is only possible by sea.

Its shallow draft and straight bow allow it to approach the coast and disembark without difficulty. This programme includes a basic package of 150 nautical miles for all boat trips.