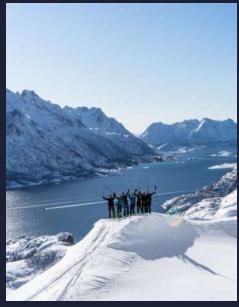

In total, we will enjoy 6 days of ski touring in the highest and most beautiful skiable peaks of Lofoten. Our exclusive programme will allow us to optimise our trips in the fjord area, due to our private boat.

### IN SUMMARY:

DURATION

7 nights / 6 days of skiing

from 0 to 1 085 meters

8 persons max. and 2 guides

AVERAGE RAISE

between 800 and 1 000 meters

TOPOGRAPHY

A varied terrain suitable for all levels, from gentle slopes to committed corridors.

EXCLUSIVE PROGRAMME NORWAY