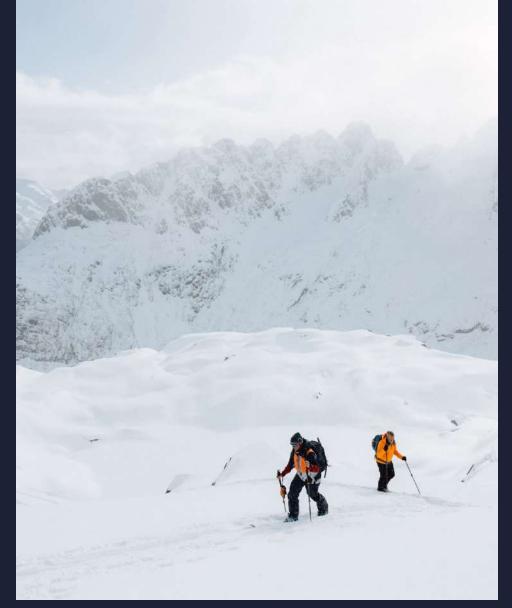

### The Lofoten Islands, an exceptional playground...

The mountains of the Lofoten Islands offer a unique type of skiing with exceptional snow!

The presence of the ocean at the foot of the mountains allows the skier to descend incredibly scenic downhill lines on different orientations.

Between sea and mountain, the breathtaking landscapes will be the promise of unforgettable ski tours.

The variety of terrain offers an unrivalled game for all levels of skiers: gentle slopes facing the ocean, corridors with views of the fjords...

All our trips are supervised by professional guides, who know the terrain very well and will be able to adapt to both the weather conditions and your needs, to offer you the best option.

RAW NATURAL WILD