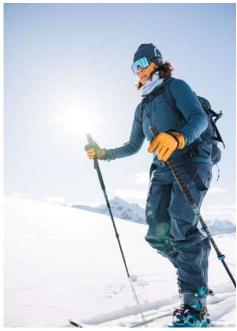

### The Lofoten Islands, an exceptional playground...

The mountains of the Lofoten Islands offer a unique type of skiing with exceptional snow!

The presence of the ocean at the foot of the mountains allows the skier to descend incredibly scenic downhill lines on different orientations.

Between sea and mountain, the breathtaking landscapes will be the promise of unforgettable ski tours.

The variety of terrain offers an unrivalled game for all levels of skiers: gentle slopes facing the ocean, corridors with views of the fjords...

All our trips are supervised by professional guides, who know the terrain very well and will be able to adapt to both the weather conditions and your needs, to offer you the best option.

RAW NATURAL WILD