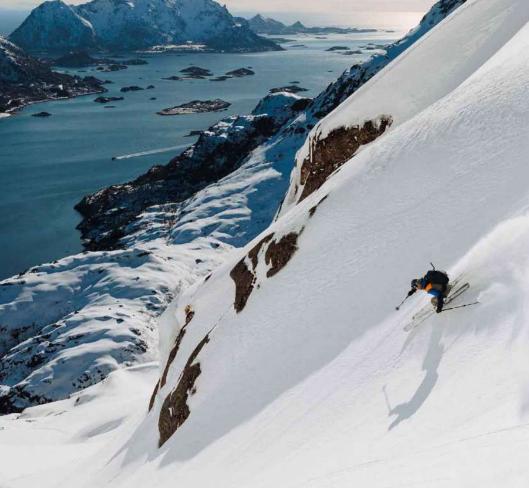

### The Lofoten Islands, an exceptional playground...

The mountains of the Lofoten Islands offer a unique type of skiing with exceptional snow!

The presence of the ocean at the foot of the mountains allows the skier to descend incredibly scenic downhill lines on different orientations.

Between sea and mountain, the breathtaking landscapes will be the promise of unforgettable ski tours.

The variety of terrain offers an unrivalled game for all levels of skiers: gentle slopes facing the ocean, corridors with views of the fjords...