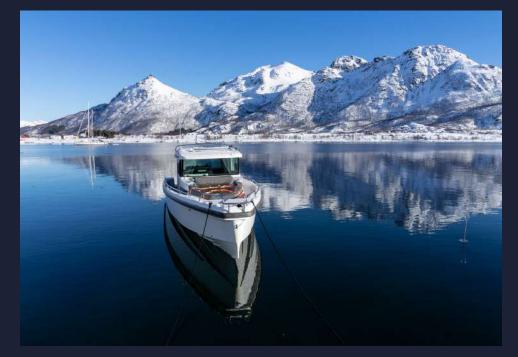

KKASTLE

Our boat Axopar 37 is perfectly adapted to navigate the fjords; quickly and safely, it can cover a distance of more than 35 nautical miles in less than 30 minutes.

Its spacious, conditioned cabin offers unrivalled comfort for enjoying the scenery on the move.

The boat makes it possible to double the skiable terrain.
Access to these areas is only possible by sea.

Its shallow draft and straight bow allow it to approach the coast and disembark without difficulty. This programme includes a basic package of 150 nautical miles for all boat trips.