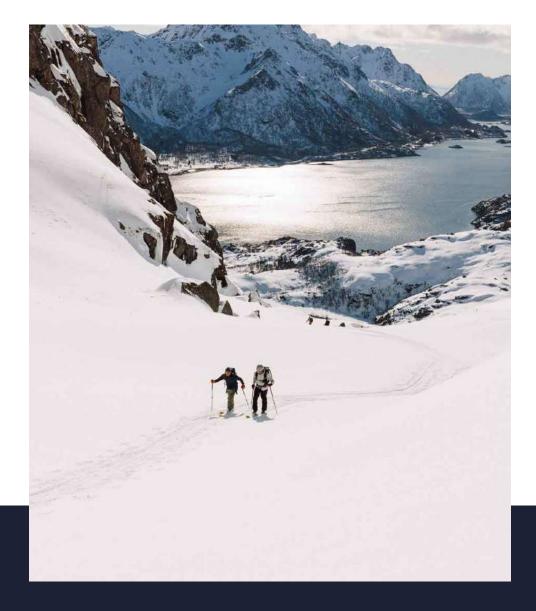

### The Lofoten Islands, an exceptional playground...

The mountains of the Lofoten Islands offer a unique type of skiing with exceptional snow!

The presence of the ocean at the foot of the mountains allows the skier to descend incredibly scenic downhill lines on different orientations.

Between sea and mountain, the breathtaking landscapes will be the promise of unforgettable ski tours.

The variety of terrain offers an unrivalled game for all levels of skiers: gentle slopes facing the ocean, corridors with views of the fjords...

All our trips are supervised by professional guides, who know the terrain very well and will be able to adapt to both the weather conditions and your needs, to offer you the best option.

RAW NATURAL WILD