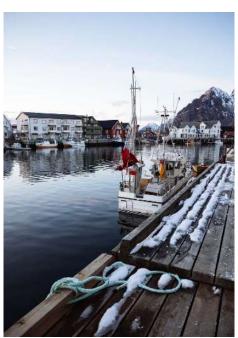

### The Lofoten Islands

The Lofoten Islands form an archipelago north of the Arctic Circle. This treasure trove of nature offers majestic mountain scenery and deep blue fjords. The climate is particularly mild thanks to the Gulf Stream that runs along its shores.

### The Lofoten Islands, an exceptional playground...

The mountains of the Lofoten Islands offer a unique type of skiing with exceptional snow!

The presence of the ocean at the foot of the mountains allows the skier to descend incredibly scenic downhill lines on different orientations.

Between sea and mountain, the breathtaking landscapes will be the promise of unforgettable ski tours.

The variety of terrain offers an unrivalled game for all levels of skiers: gentle slopes facing the ocean, corridors with views of the fjords...