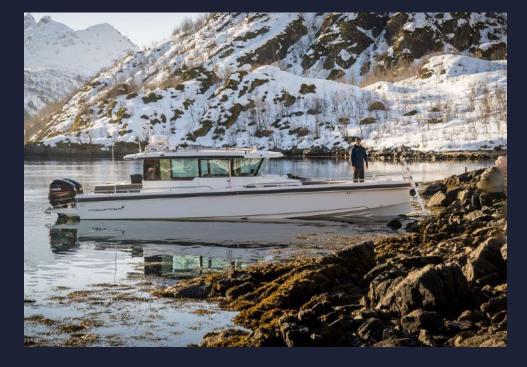

KKASTLE

Our boat Axopar 37 is perfectly adapted to navigate the fjords; quickly and safely, it can cover a distance of more than 35 nautical miles in less than 30 minutes.

Its spacious, conditioned cabin offers unrivalled comfort for enjoying the scenery on the move.

The boat makes it possible to double the skiable terrain.
Access to these areas is only possible by sea.

Its shallow draft and straight bow allow it to approach the coast and disembark without difficulty. This programme includes a basic package of 150 nautical miles for all boat trips.