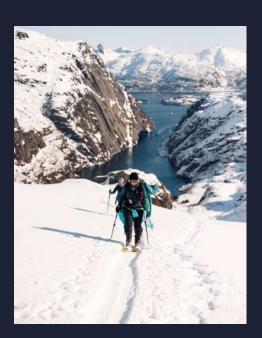

### The Lofoten Islands, an exceptional playground...

The mountains of the Lofoten Islands offer a unique type of skiing with exceptional snow!

The presence of the ocean at the foot of the mountains allows the skier to descend incredibly scenic downhill lines on different orientations.

Between sea and mountain, the breathtaking landscapes will be the promise of unforgettable ski tours.

The variety of terrain offers an unrivalled game for all levels of skiers: gentle slopes facing the ocean, corridors with views of the fjords...