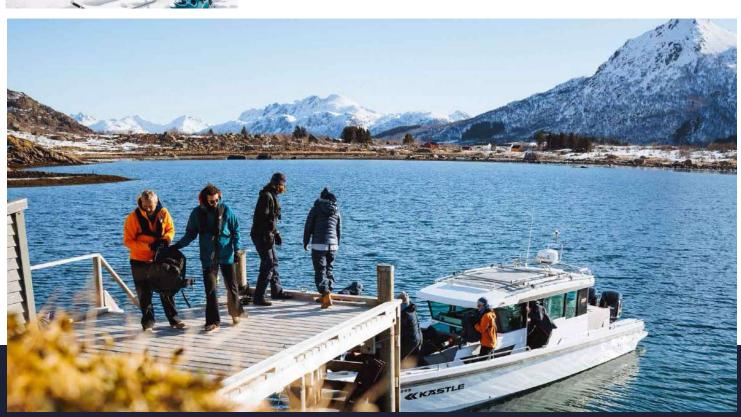

KKASTLE

Our boat Axopar 37 is perfectly adapted to navigate the fjords; quickly and safely, it can cover a distance of more than 35 nautical miles in less than 30 minutes.

Its spacious, conditioned cabin offers unrivalled comfort for enjoying the scenery on the move.

The boat makes it possible to double the skiable terrain.
Access to these areas is only possible by sea.

Its shallow draft and straight bow allow it to approach the coast and disembark without difficulty. This programme includes a basic package of 150 nautical miles for all boat trips.

It also includes the use of an Axopar 37 boat, which will allow you to ski in areas that are only accessible by sea.

Our trip is conceived on the basis of 6 days of ski touring. The ideal location of the lodge will allow you to reach the skiing areas quickly and comfortably.