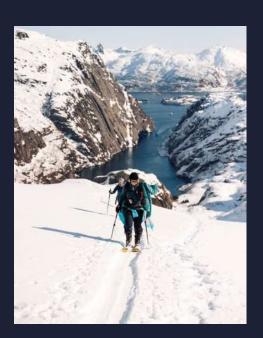

# The Lofoten Islands, an exceptional playground...

The mountains of the Lofoten Islands offer a unique type of skiing with exceptional snow!

The presence of the ocean at the foot of the mountains allows the skier to descend incredibly scenic downhill lines on different orientations.

Between sea and mountain, the breathtaking landscapes will be the promise of unforgettable ski tours.

The variety of terrain offers an unrivalled game for all levels of skiers: gentle slopes facing the ocean, corridors with views of the fjords...