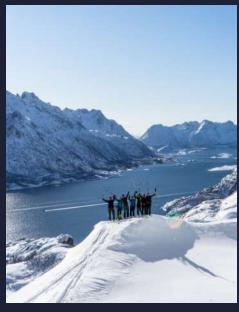

# THE Day by day PROGRAME

The classic programme offers you the possibility to enjoy the ultimate skiing experience surrounded by fjords and mountains.

This option includes a maximum of 6 people per guide.

Your guide will take you to the most beautiful spots by van from the lodge.

Our trip is designed on the basis of 6 days of ski touring. The ideal location of the lodge will allow you to reach the skiing spots quickly and comfortably.

DAY 1: Welcome

DAYS 2 to 7: 6 days of ski touring

Welcome at Svolvaer airport and transfer to the lodge.

Welcome dinner and presentation of the lodge in Henningsvaer.

Before starting the day, we will have a safety briefing and equipment check. Once this is done, we can enjoy our first day of ski touring.

Each day we will explore a different area to find the best conditions.

In total, we will enjoy 6 days of ski touring in the highest and most beautiful skiable peaks of Lofoten.

DAY 8: Return

Transfer back to Henningsvaer from Svolvaer Airport.