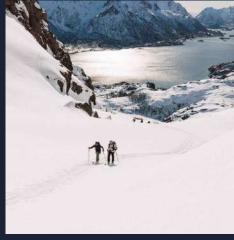

# THE Day by day PROGRAME

The classic programme offers you the possibility to enjoy the ultimate skiing experience surrounded by fjords and mountains.

This option includes a maximum of 6 people per guide.

Your guide will take you to the most beautiful spots by van from the lodge.

Our trip is designed on the basis of 6 days of ski touring. The ideal location of the lodge will allow you to reach the skiing spots quickly and comfortably.

DAY 1: Welcome

DAYS 2 to 7: 6 days of ski touring

Welcome at Svolvaer airport and transfer to the lodge.

Welcome dinner and presentation of the lodge in Henningsvaer.

Before starting the day, we will have a safety briefing and equipment check. Once this is done, we can enjoy our first day of ski touring.

Each day we will explore a different area to find the best conditions.

In total, we will enjoy 6 days of ski touring in the highest and most beautiful skiable peaks of Lofoten.

DAY 8: Return

Transfer back to Henningsvaer from Svolvaer Airport.