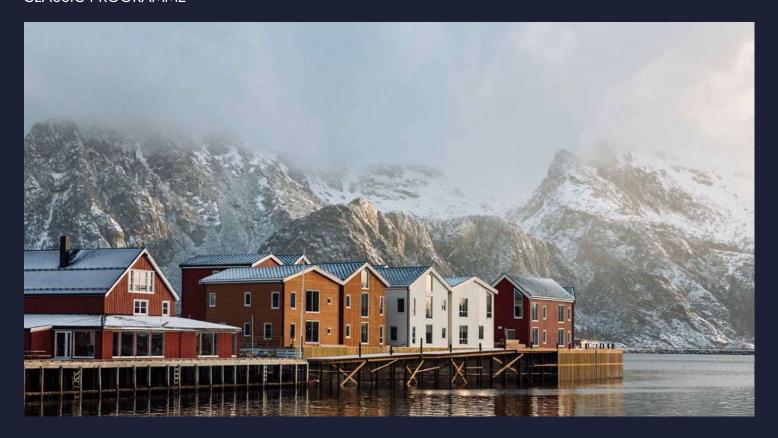

Classic Programme

PROGRAMA CLASICO NORUEGA

# THE Day by day PROGRAME

The classic programme offers you the possibility to enjoy the ultimate skiing experience surrounded by fjords and mountains.

This option includes a maximum of 6 people per guide.