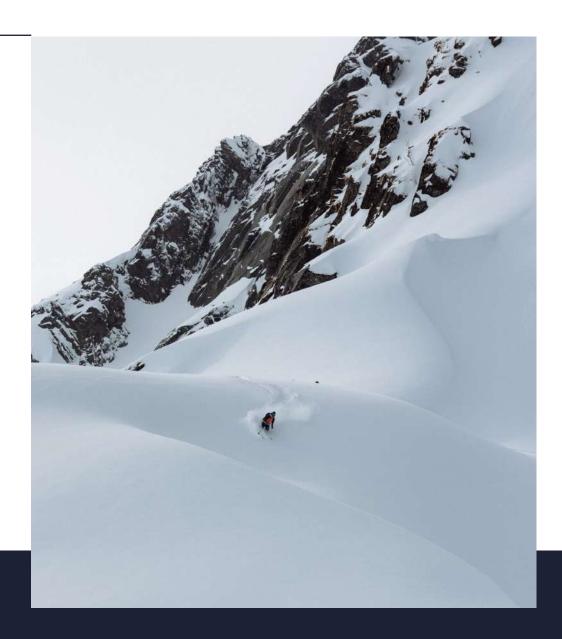

# The Lofoten Islands, an exceptional playground...

The mountains of the Lofoten Islands offer a unique type of skiing with exceptional snow!

The presence of the ocean at the foot of the mountains allows the skier to descend incredibly scenic downhill lines on different orientations.

Between sea and mountain, the breathtaking landscapes will be the promise of unforgettable ski tours.

The variety of terrain offers an unrivalled game for all levels of skiers: gentle slopes facing the ocean, corridors with views of the fjords...