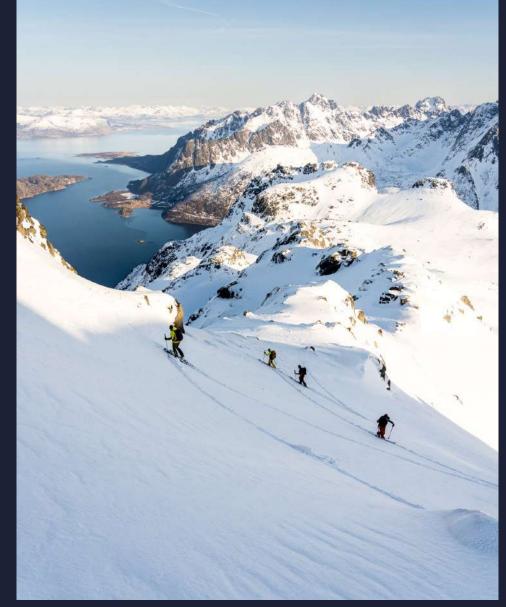

# The Lofoten Islands, an exceptional playground...

The mountains of the Lofoten Islands offer a unique type of skiing with exceptional snow!

The presence of the ocean at the foot of the mountains allows the skier to descend incredibly scenic downhill lines on different orientations.

Between sea and mountain, the breathtaking landscapes will be the promise of unforgettable ski tours.

The variety of terrain offers an unrivalled game for all levels of skiers: gentle slopes facing the ocean, corridors with views of the fjords...

All our trips are supervised by professional guides, who know the terrain very well and will be able to adapt to both the weather conditions and your needs, to offer you the best option.

RAW NATURAL WILD