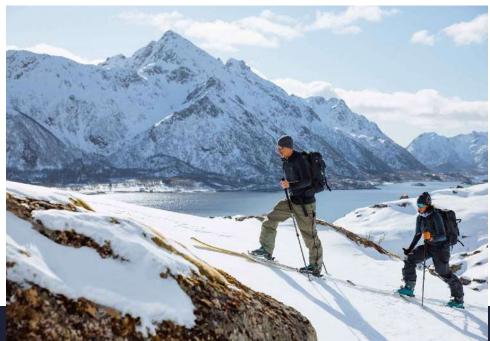

# The Lofoten Islands, an exceptional playground...

The mountains of the Lofoten Islands offer a unique type of skiing with exceptional snow!

The presence of the ocean at the foot of the mountains allows the skier to descend incredibly scenic downhill lines on different orientations.

Between sea and mountain, the breathtaking landscapes will be the promise of unforgettable ski tours.

The variety of terrain offers an unrivalled game for all levels of skiers: gentle slopes facing the ocean, corridors with views of the fjords...

All our trips are supervised by professional guides, who know the terrain very well and will be able to adapt to both the weather conditions and your needs, to offer you the best option.

RAW NATURAL WILD