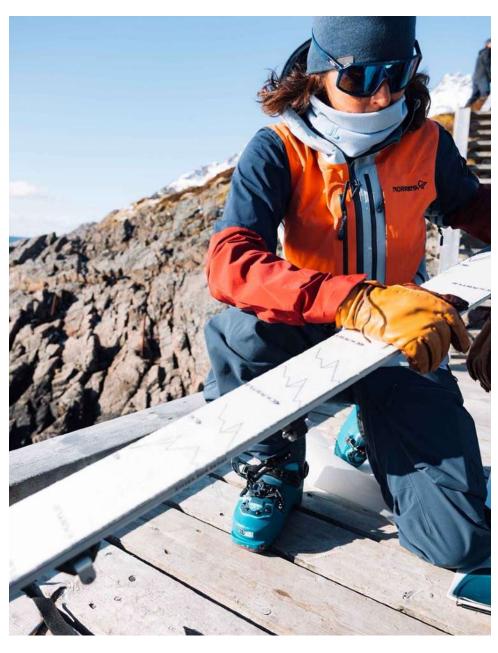

All our trips are supervised by professional guides, who know the terrain very well and will be able to adapt to both the weather conditions and your needs, to offer you the best option.

RAW NATURAL WILD

DAY 1: Welcome

DAYS 2 to 7: 6 days of ski touring

Welcome at Svolvaer airport and transfer to the lodge.

Welcome dinner and presentation of the lodge in Henningsvaer.

Before starting the day, we will have a safety briefing and equipment check. Once this is done, we can enjoy our first day of ski touring.