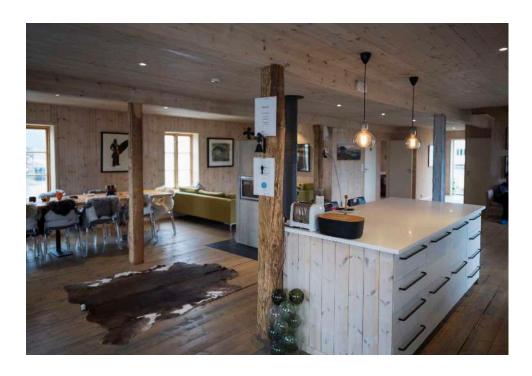

# Comfort and Quality

The Lodge is much more than a base camp: it is the nerve centre, the cosy place, the place to share... and it certainly lives up to the experience we want to offer you, standing out both for its authenticity and its comfort.

Ideally situated in the heart of our playground, in the village of Henningsvaer, it is one of the oldest fishermen's houses in the harbour. Today, it has been completely renovated, with attention to every detail, to guarantee you the best skiing experience in Lofoten Islands!

The Lodge has two living rooms, five bedrooms and four bathrooms on two levels. There is also a multi-purpose room with sauna and access to the sea. The comfort you need after an incredible day of skiing.