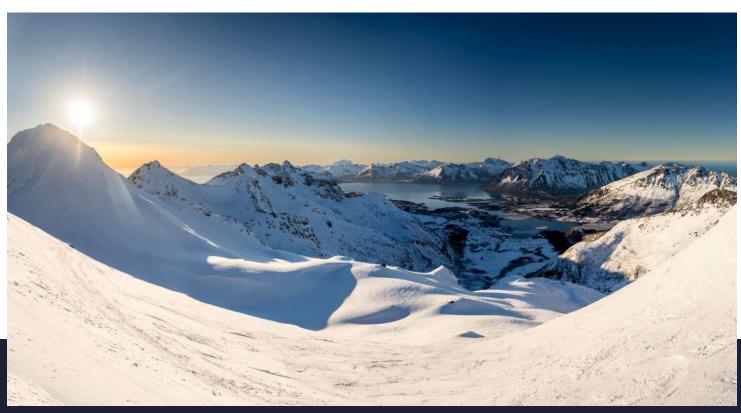

## The Lofoten Islands

The Lofoten Islands form an archipelago north of the Arctic Circle. This treasure trove of nature offers majestic mountain scenery and deep blue fjords. The climate is particularly mild thanks to the Gulf Stream that runs along its shores.

# The Lofoten Islands, an exceptional playground...

The mountains of the Lofoten Islands offer a unique type of skiing with exceptional snow!

The presence of the ocean at the foot of the mountains allows the skier to descend incredibly scenic downhill lines on different orientations.

Between sea and mountain, the breathtaking landscapes will be the promise of unforgettable ski tours.

The variety of terrain offers an unrivalled game for all levels of skiers: gentle slopes facing the ocean, corridors with views of the fjords...