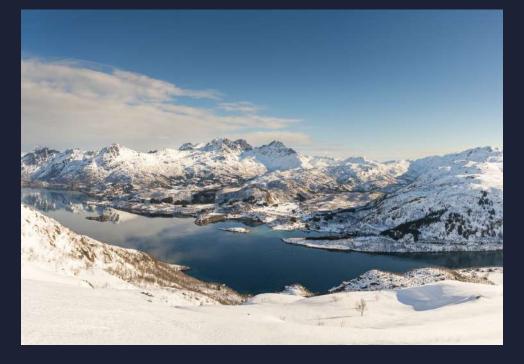

## The Lofoten Islands

The Lofoten Islands form an archipelago north of the Arctic Circle. This treasure trove of nature offers majestic mountain scenery and deep blue fjords. The climate is particularly mild thanks to the Gulf Stream that runs along its shores.

# The Lofoten Islands, an exceptional playground...

The mountains of the Lofoten Islands offer a unique type of skiing with exceptional snow!

The presence of the ocean at the foot of the mountains allows the skier to descend incredibly scenic downhill lines on different orientations.

Between sea and mountain, the breathtaking landscapes will be the promise of unforgettable ski tours.

The variety of terrain offers an unrivalled game for all levels of skiers: gentle slopes facing the ocean, corridors with views of the fjords...