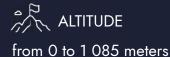

#### IN SUMMARY:

DURATION

7 nights / 6 days of skiing

윤영 GROUP

6 persons max. with 1 guide

AVERAGE RAISE

between 800 and 1 000 meters

TOPOGRAPHY