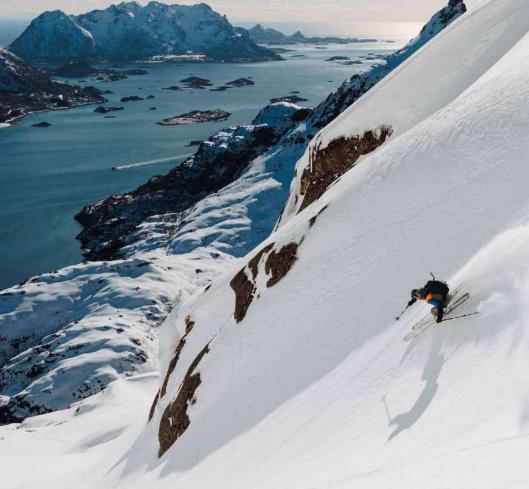

# The Lofoten Islands, an exceptional playground...

The mountains of the Lofoten Islands offer a unique type of skiing with exceptional snow!

The presence of the ocean at the foot of the mountains allows the skier to descend incredibly scenic downhill lines on different orientations.

Between sea and mountain, the breathtaking landscapes will be the promise of unforgettable ski tours.

The variety of terrain offers an unrivalled game for all levels of skiers: gentle slopes facing the ocean, corridors with views of the fjords...

A varied terrain suitable for all levels, from gentle slopes to committed corridors.