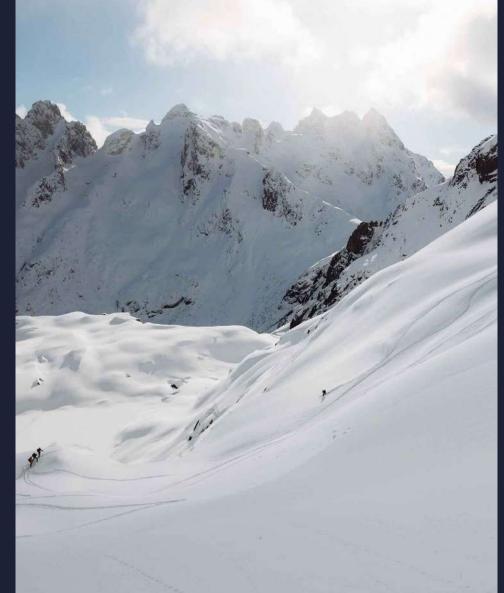

# The Lofoten Islands, an exceptional playground...

The mountains of the Lofoten Islands offer a unique type of skiing with exceptional snow!

The presence of the ocean at the foot of the mountains allows the skier to descend incredibly scenic downhill lines on different orientations.

Between sea and mountain, the breathtaking landscapes will be the promise of unforgettable ski tours.

The variety of terrain offers an unrivalled game for all levels of skiers: gentle slopes facing the ocean, corridors with views of the fjords...

A varied terrain suitable for all levels, from gentle slopes to committed corridors.